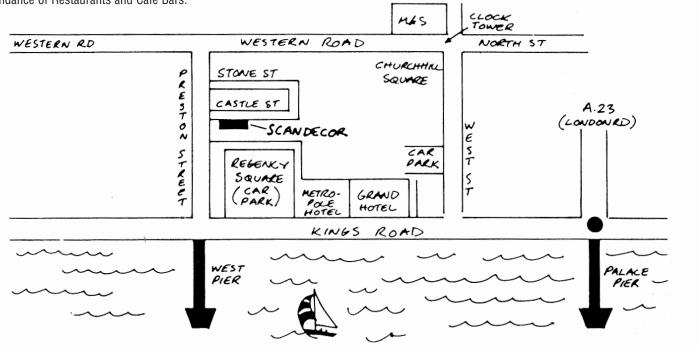

#### SHOWROOM:

Detailed information on any of our products can be obtained from our sales office (01273 820208). Our showroom is open 10.00 am - 5.30 pm Monday - Saturday, closed Sunday. All our designs are normally on display. If you would like directions on how to reach our showroom, avoiding the A23 into Brighton, please phone us. The rough sketch map below will show you the location - we are quite near to the seafront and the derelict West Pier. We would suggest you try to park in the Regency Square car park (2 minutes from showroom) or any of the town centre car parks signposted from the coast road. If you are travelling a long distance to visit our showroom, we would advise you to phone in advance to make sure the showroom will be open. Brighton is an interesting town for a day out or week-end break. There is plenty to see apart from the well known tourist attractions such as the Royal Pavilion, The Lanes and the Palace Pier, with plenty of small interesting specialist shops and an abundance of Restaurants and Cafe Bars.